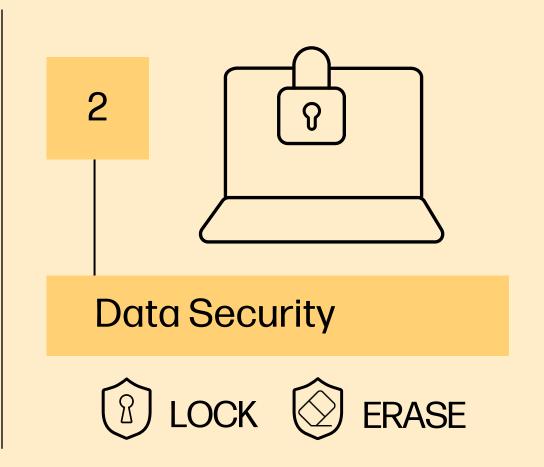

## Use Cases

Microsoft's Bitlocker & TPM encryption combo defeated with a \$10 Raspberry Pi and a bit of braininess