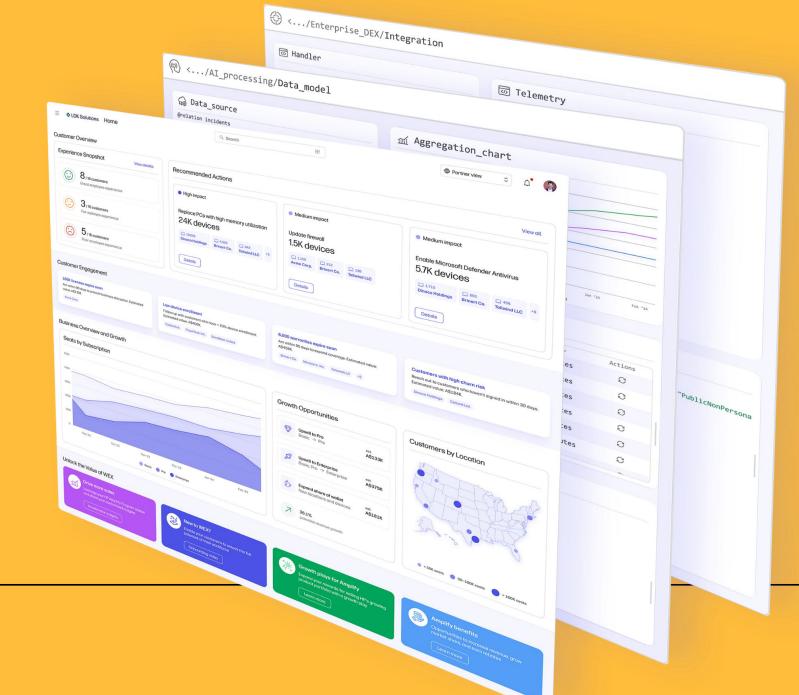

The Al-Powered Workforce Experience Platform

## Every employee. Every device. Optimized.

#### Delivering the Workforce Experience Platform