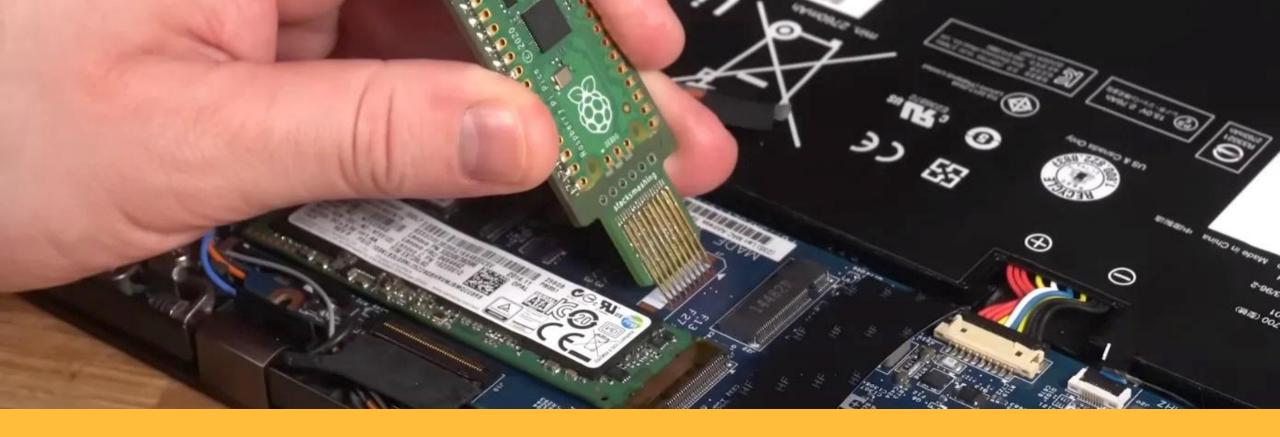

## Use Cases

Microsoft's Bitlocker & TPM encryption combo defeated with a \$10 Raspberry Pi and a bit of braininess