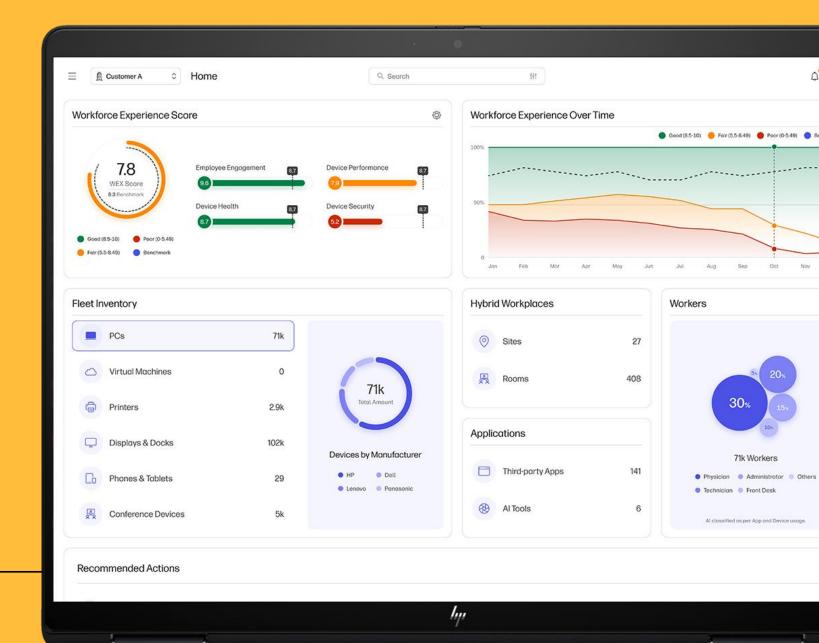

# Fleet Management

Die Al-basierte Plattform für "the future of work"

The Al-Powered Workforce Experience Platform

## Every employee. Every device. Optimized.

#### Delivering the Workforce Experience Platform

#### **Platform Modules**

Fleet Management

Workflow Automation

Employee Productivity

App Management

Subscription Model

Endpoint Security

Hybrid Workplaces