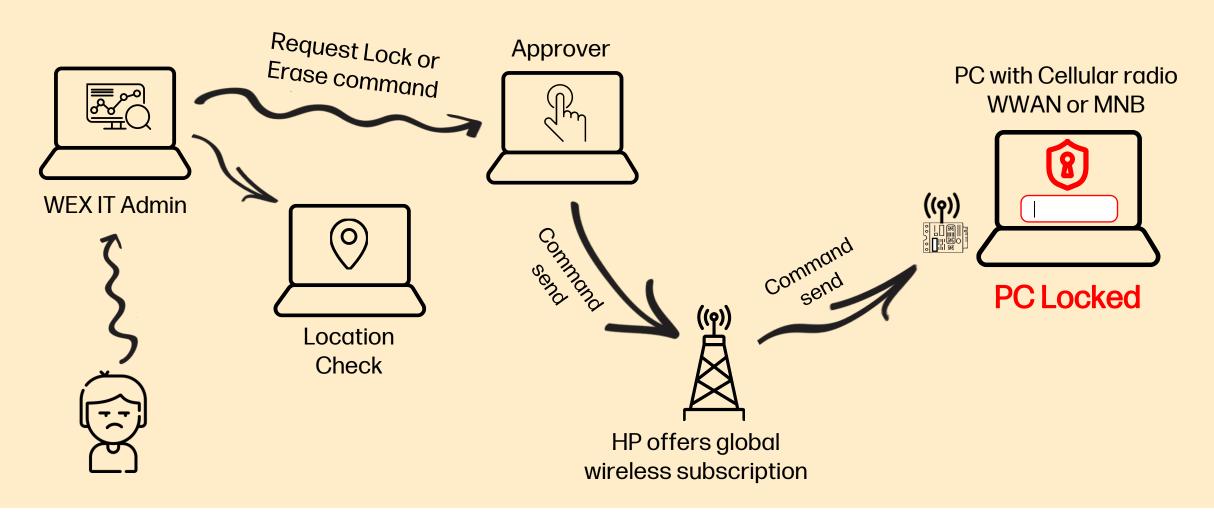

eing proactive means being reactive...
...ahead of time

**Not Proactive** 



Compromising





What if you could ensure every employee has the experience they need, at the cost and compliance levels you need





The Al-Powered Workforce Experience Platform











## Every employee. Every device. Optimized.



#### Delivering the Workforce Experience Platform



#### **Platform Modules**



Fleet Management



Workflow Automation



Employee Productivity



App Management



Subscription Model



Endpoint Security



Hybrid Workplaces



Al-Driven Support



Collaboration Software



Developer Ecosystem API's







## Use Cases







Microsoft's Bitlocker & TPM encryption combo defeated with a \$10 Raspberry Pi and a bit of braininess





#### Wolf Connect Flow - Power Off State





# Thank you.